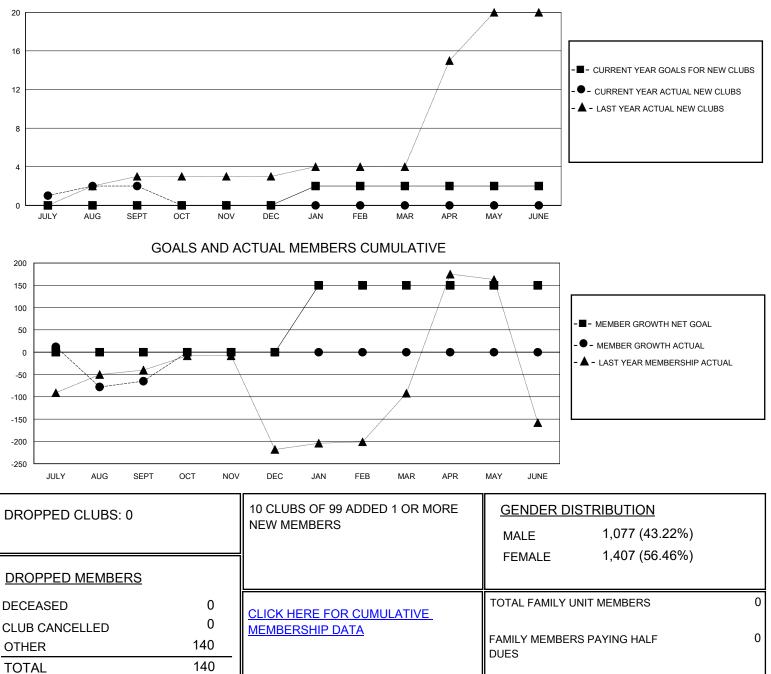

## District 301D2

Results as of: 9/30/2024

| GMT:                           |   | LOC | ATION PHILIPPI | NES                              |     |    | GMT CA |
|--------------------------------|---|-----|----------------|----------------------------------|-----|----|--------|
| Clubs<br>RESULTS FOR 2024-2025 |   |     |                | Members<br>RESULTS FOR 2024-2025 |     |    |        |
|                                |   |     |                |                                  |     |    |        |
| JULY/AUG/SEPT                  | 0 | 2   | 0              | JULY/AUG/SEP                     | г О | 97 | 140    |
| OCT/NOV/DEC                    | 0 | 0   | 0              | OCT/NOV/DEC                      | 0   | 0  | 0      |
| JAN/FEB/MAR                    | 2 | 0   | 0              | JAN/FEB/MAR                      | 150 | 0  | 0      |
| APR/MAY/JUNE                   | 0 | 0   | 0              | APR/MAY/JUNE                     | 0   | 0  | 0      |